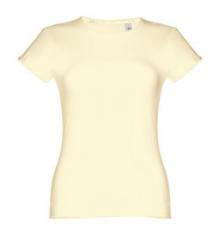

# THC SOFIA. WOMEN'S T-SHIRT

## **Basic informations**

Size: L

Color: Pastel yellow

# **Specification**

Women's fitted T-shirt in 100% cotton jersey knit (150 g/m²) with carded cotton yarn (colour 183: 90% cotton/10% viscose, colour 196: 98% cotton/2% viscose). Contains a thin double collar in jersey reinforced by a satin bias tape. Cut and sewn garment with double stitched hem on the sleeves and bottom. Sizes: S, M, L, XL, XXL